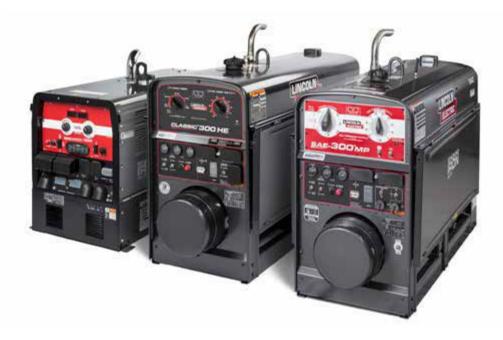

Our flexible finance options for Lincoln Electric Engine Drives can help you get the right equipment to grow your business NOW with little to no upfront cost.

## **NO PAYMENTS FOR 120 DAYS**

- Flexible loan or lease options
- 0% down 100% financing
- Terms of 12-84 months (subject to dollar amount requested)
- No lien on other assets (like most banks will require)
- Deferred payments (no payments for 90, 120 days, etc.)
- Extremely competitives rates that lock at funding
- Expedited, well oiled funding process to Lincoln Electric to ensure timely machine delivery