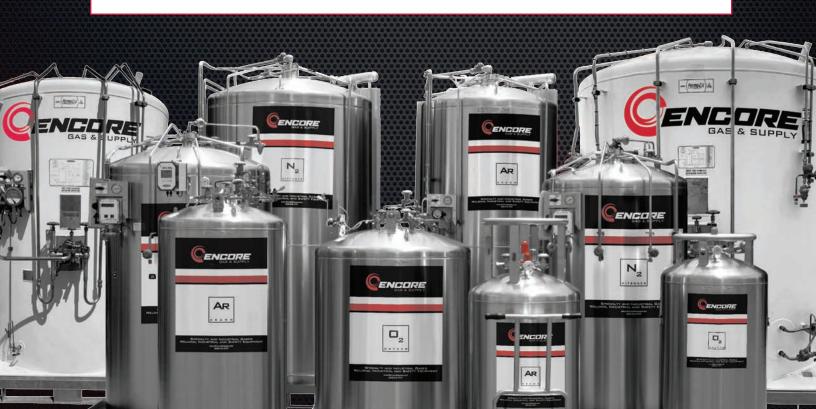

#### **Encore Bulk / Microbulk Services**

Encore Bulk and Microbulk Services are custom tailored for end users with higher gas volumes and a need for reliable, convenient and continuous supply.

**Enhance safety and reduce costs** associated with cylinder handling, while also maintaining higher, more consistent product purity levels.

24 / 7 bulk / microbulk fill level and usage monitoring

Mil-spec and AWS certifications available

Remote fill box available

Lot testing for specific applications (full-load analysis)

Fast 24/7 response to accommodate urgent needs