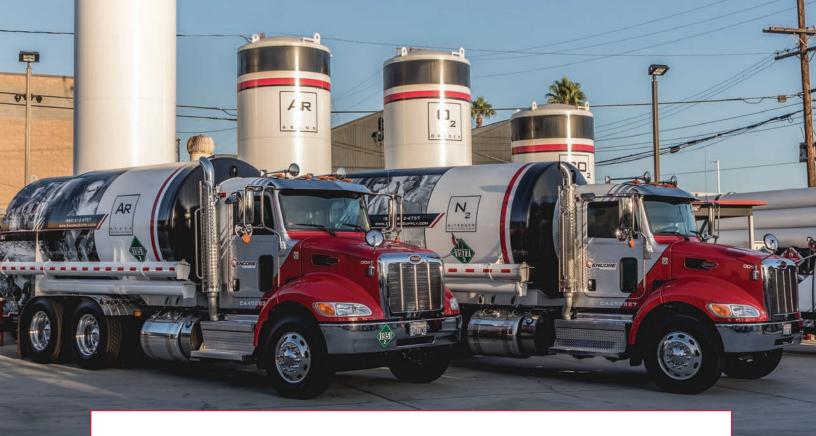

#### **Encore Bulk / Microbulk Services**

Encore Bulk and Microbulk Services are custom tailored for end users with higher gas volumes and a need for reliable, convenient and continuous supply.

**Enhance safety and reduce costs** associated with cylinder handling, while also maintaining higher, more consistent product purity levels.

24 / 7 bulk / microbulk fill level and usage monitoring

Mil-spec and AWS certifications available

Remote fill box available

Lot testing for specific applications (full-load analysis)

Fast 24/7 response to accommodate urgent needs